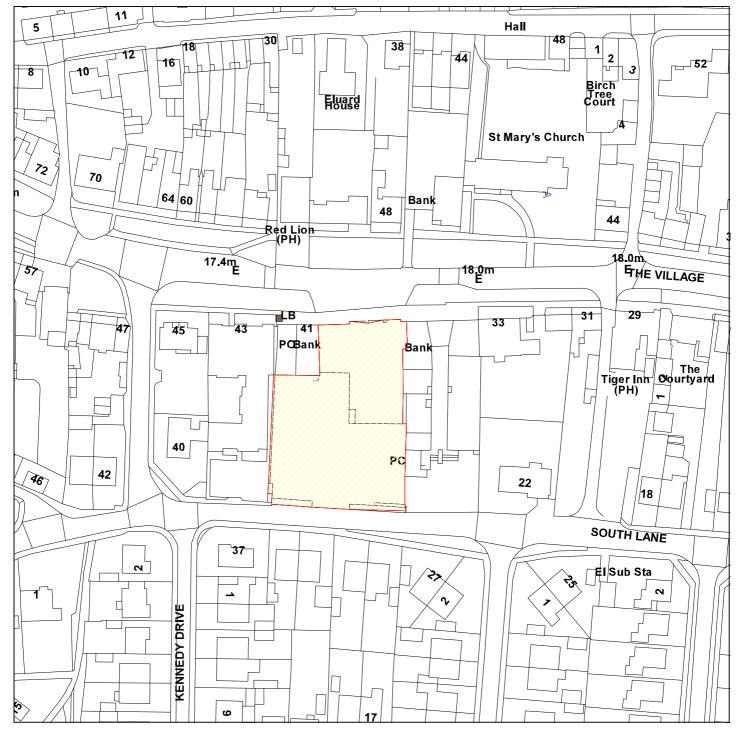

## (Sainsburys Supermarkets) Somerfield, Haxby

## 10/01869/FUL

Scale: 1:1250

Reproduced from the Ordnance Survey map with the permission of the Controller of Her Majesty's Stationery Office © Crown Copyright 2000.

Unauthorised reproduction infringes Crown Copyright and may lead to prosecution or civil proceedings.